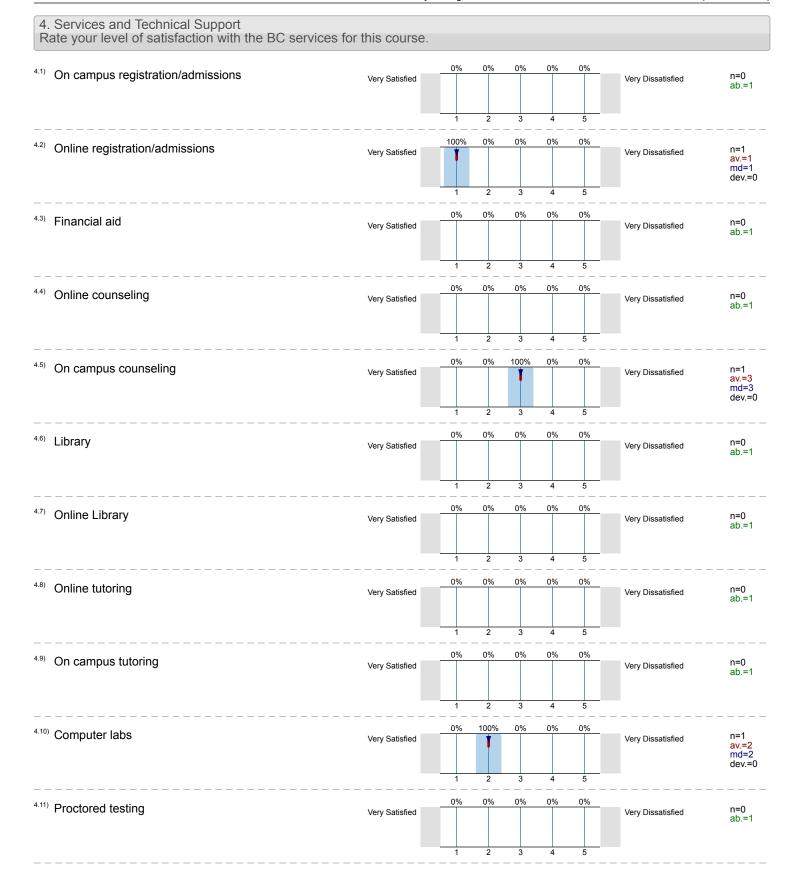

Overall indicators

| Global Index                                                                                     |                  | 1  | 2  | 3  | 4   | 5    | +                 | av.=1.1<br>dev.=0              |
|--------------------------------------------------------------------------------------------------|------------------|----|----|----|-----|------|-------------------|--------------------------------|
| 5. Course Design<br>Course activities (assignments, discussions,<br>quizzes)                     | -                | 1  | 2  | 3  | 4   | 5    | +                 | av.=1.1<br>dev.=0              |
|                                                                                                  |                  |    |    |    |     |      |                   |                                |
|                                                                                                  | Survey Resul     | ts |    |    |     |      |                   |                                |
|                                                                                                  | ,                |    |    |    |     |      |                   |                                |
| 1. Student Information                                                                           |                  |    |    |    |     |      |                   |                                |
| I have either viewed the video or attended the "live" session of the Online Course Tools Tour.   | Strongly Agree   | 0% | 0% | 3  | 0%  | 100% | Strongly Disagree | n=1<br>av.=5<br>md=5<br>dev.=0 |
| 1.2) The main reason I am taking an online course is                                             |                  |    |    |    |     |      |                   |                                |
| I work full time and scheduling all the classes I need is difficult.                             |                  |    |    |    |     |      | 0%                | n=1                            |
| I have transportation issues which makes it difficult to get to campus.                          |                  |    |    |    |     |      | 0%                |                                |
| I have difficulty getting away from the house (must care for children/parent, dis issues, etc.). | ability/mobility |    |    |    |     |      | 0%                |                                |
| To avoid the extra cost and time of travel.                                                      |                  |    |    |    |     |      | 0%                |                                |
| It is the only way the course was offered.                                                       |                  |    |    |    |     |      | 100%              |                                |
| Online courses just suit my preferred learning style.                                            |                  |    |    |    |     |      | 0%                |                                |
| As a result of COVID-19.                                                                         |                  |    |    |    |     |      | 0%                |                                |
| 1.4) I am taking this semester. Check all that                                                   | <br>apply.       |    |    |    |     |      |                   |                                |
| 5 or                                                                                             | r more courses   |    |    |    |     |      | 0%                | n=1                            |
|                                                                                                  | 3-4 courses      |    |    |    |     |      | 100%              |                                |
|                                                                                                  | 1-2 courses      |    |    |    |     |      | 0%                |                                |
| This is my first                                                                                 | online course.   |    |    |    |     |      | 0%                |                                |
| 1.5) How many hours per week do you spend online for this co                                     | <br>ourse?       |    |    |    |     |      |                   |                                |
| Less than 3 hours                                                                                |                  |    |    | 0% | n=1 |      |                   |                                |
|                                                                                                  | 3-5 hours        |    |    |    |     |      | 100%              |                                |
|                                                                                                  | 6-10 hours       |    |    |    |     |      | 0%                |                                |
| More                                                                                             | than 10 hours    |    |    |    |     |      | 0%                |                                |
|                                                                                                  |                  |    |    |    |     |      |                   |                                |