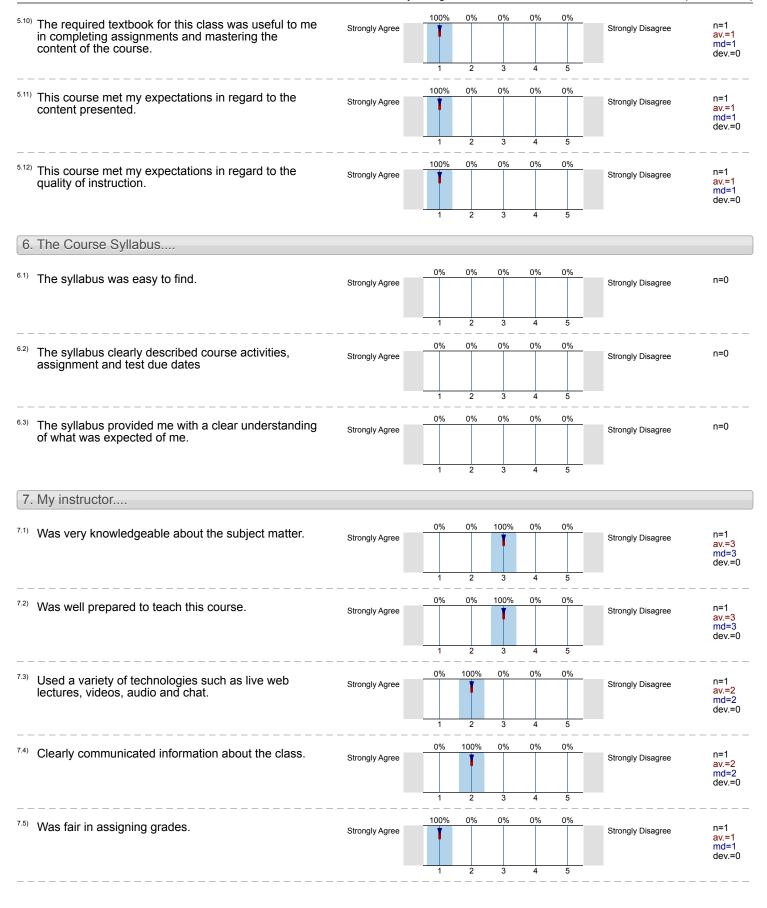

## 2. I use the following computer system or device to access my online course(s). (check all that apply) Desktop n=1 Windows 0% Apple 0% Android 0% Other/Not Sure/Don't Know 0% No, I don't use a desktop computer 100% Laptop n=1 Windows 0% Apple 100% Android 0% Other/Not Sure/Don't Know 0% No, I don't use a laptop computer 0% Tablet (ipad, etc.) n=1 Windows 0% Apple 0% Android 0% Other/Not Sure/Don't Know 0% No, I don't use a tablet 100% Smart Phone (iphone, Galaxy, etc.) n=1 Windows 0% 100% Apple Android 0% Other/Not Sure/Don't Know 0% No, I don't use a smartphone 0% 3. Your Course 100% <sup>3.1)</sup> I read all the instructions thoroughly. Strongly Agree Strongly Disagree av.=1 md=1 dev.=0 100% 0% <sup>3.2)</sup> I asked questions to clarify the information. n=1 Strongly Agree Strongly Disagree av.=1 md=1 dev.=0 0% 100% 0% 0% 0% <sup>3,3)</sup> I am satisfied with my online learning experience. n=1 av.=1 Strongly Agree Strongly Disagree md=1 dev.=0

| 8. My | instructor |
|-------|------------|
|-------|------------|

Responded to my questions in

| 24 hours                | 100% | n= |
|-------------------------|------|----|
| two days                | 0%   |    |
| a week                  | 0%   |    |
| two weeks               | 0%   |    |
| longer than three weeks | 0%   |    |
|                         |      |    |

8.2) Graded and returned assignments in

| 24 hours                | 0% n= | =1 |
|-------------------------|-------|----|
| two days (              | 100%  |    |
| a week                  | 0%    |    |
| two weeks               | 0%    |    |
| longer than three weeks | 0%    |    |
|                         |       |    |

8.3) Commented in discussion threads in

| 24 hours                | 0% r | 1= |
|-------------------------|------|----|
| two days                | 0%   |    |
| a week                  | 0%   |    |
| two weeks               | 0%   |    |
|                         |      |    |
| longer than three weeks | 0%   |    |