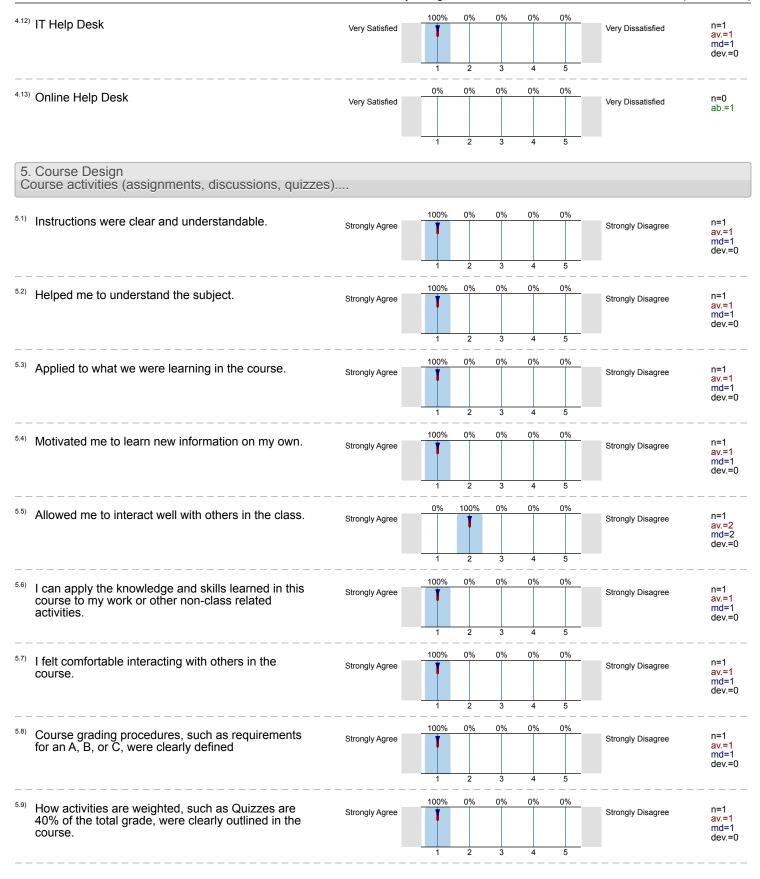

Overall indicators

| Global Index                                                                                     |                  | 1  | 2  | 3  | 4   | 5    | +                 | av.=1.1<br>dev.=0              |
|--------------------------------------------------------------------------------------------------|------------------|----|----|----|-----|------|-------------------|--------------------------------|
| 5. Course Design<br>Course activities (assignments, discussions,<br>quizzes)                     | -                | 1  | 2  | 3  | 4   | 5    | +                 | av.=1.1<br>dev.=0              |
|                                                                                                  |                  |    |    |    |     |      |                   |                                |
|                                                                                                  | Survey Resul     | ts |    |    |     |      |                   |                                |
|                                                                                                  | ,                |    |    |    |     |      |                   |                                |
| 1. Student Information                                                                           |                  |    |    |    |     |      |                   |                                |
| I have either viewed the video or attended the "live" session of the Online Course Tools Tour.   | Strongly Agree   | 0% | 0% | 3  | 0%  | 100% | Strongly Disagree | n=1<br>av.=5<br>md=5<br>dev.=0 |
| 1.2) The main reason I am taking an online course is                                             |                  |    |    |    |     |      |                   |                                |
| I work full time and scheduling all the classes I need is difficult.                             |                  |    |    |    |     |      | 0%                | n=1                            |
| I have transportation issues which makes it difficult to get to campus.                          |                  |    |    |    |     |      | 0%                |                                |
| I have difficulty getting away from the house (must care for children/parent, dis issues, etc.). | ability/mobility |    |    |    |     |      | 0%                |                                |
| To avoid the extra cost and time of travel.                                                      |                  |    |    |    |     |      | 0%                |                                |
| It is the only way the course was offered.                                                       |                  |    |    |    |     |      | 100%              |                                |
| Online courses just suit my preferred learning style.                                            |                  |    |    |    |     |      | 0%                |                                |
| As a result of COVID-19.                                                                         |                  |    |    |    |     |      | 0%                |                                |
| 1.4) I am taking this semester. Check all that                                                   | <br>apply.       |    |    |    |     |      |                   |                                |
| 5 or                                                                                             | r more courses   |    |    |    |     |      | 0%                | n=1                            |
|                                                                                                  | 3-4 courses      |    |    |    |     |      | 100%              |                                |
|                                                                                                  | 1-2 courses      |    |    |    |     |      | 0%                |                                |
| This is my first                                                                                 | online course.   |    |    |    |     |      | 0%                |                                |
| 1.5) How many hours per week do you spend online for this co                                     | <br>ourse?       |    |    |    |     |      |                   |                                |
| Less than 3 hours                                                                                |                  |    |    | 0% | n=1 |      |                   |                                |
|                                                                                                  | 3-5 hours        |    |    |    |     |      | 100%              |                                |
|                                                                                                  | 6-10 hours       |    |    |    |     |      | 0%                |                                |
| More                                                                                             | than 10 hours    |    |    |    |     |      | 0%                |                                |
|                                                                                                  |                  |    |    |    |     |      |                   |                                |

## 2. I use the following computer system or device to access my online course(s). (check all that apply) Desktop n=1 Windows 0% Apple 0% Android 0% Other/Not Sure/Don't Know 0% No, I don't use a desktop computer 100% Laptop n=1 Windows 0% Apple 100% Android 0% Other/Not Sure/Don't Know 0% No, I don't use a laptop computer 0% Tablet (ipad, etc.) n=1 Windows 0% Apple 0% Android 0% Other/Not Sure/Don't Know 0% No, I don't use a tablet 100% Smart Phone (iphone, Galaxy, etc.) n=1 Windows 0% 100% Apple Android 0% Other/Not Sure/Don't Know 0% No, I don't use a smartphone 0% 3. Your Course 100% <sup>3.1)</sup> I read all the instructions thoroughly. Strongly Agree Strongly Disagree av.=1 md=1 dev.=0 100% 0% <sup>3.2)</sup> I asked questions to clarify the information. n=1 Strongly Agree Strongly Disagree av.=1 md=1 dev.=0 0% 100% 0% 0% 0% <sup>3,3)</sup> I am satisfied with my online learning experience. n=1 av.=1 Strongly Agree Strongly Disagree md=1 dev.=0